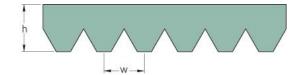

## PHG 16PJ1220

| No. of ribs                           | 16   |
|---------------------------------------|------|
| Effective length<br>(mm)              | 1220 |
| Effective length (in)                 | 48   |
| h = Height (mm)                       | 3.5  |
| h = Height (in)                       | 0.14 |
| Width (mm)                            | 37.4 |
| Width (in)                            | 1.47 |
| w = Distance<br>between teeth<br>(mm) | 2.3  |
| w = Distance<br>between teeth (in)    | 0.09 |