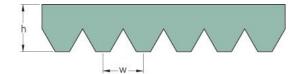

## PHG 10PJ1190

| No. of ribs                           | 10   |
|---------------------------------------|------|
| Effective length<br>(mm)              | 1190 |
| Effective length (in)                 | 46.9 |
| h = Height (mm)                       | 3.5  |
| h = Height (in)                       | 0.14 |
| Width (mm)                            | 23.4 |
| Width (in)                            | 0.92 |
| w = Distance<br>between teeth<br>(mm) | 2.3  |
| w = Distance<br>between teeth (in)    | 0.09 |