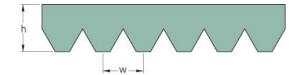

## PHG 6PJ1160

| No. of ribs           | 6    |
|-----------------------|------|
| Effective length      | 1160 |
| (mm)                  |      |
| Effective length (in) | 45.7 |
| h = Height (mm)       | 3.5  |
| h = Height (in)       | 0.14 |
| Width (mm)            | 14   |
| Width (in)            | 0.55 |
| w = Distance          | 2.3  |
| between teeth         |      |
| (mm)                  |      |
| w = Distance          | 0.09 |
| between teeth (in)    |      |