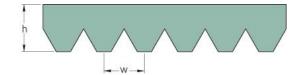

## PHG 10PJ1120

| No. of ribs                           | 10   |
|---------------------------------------|------|
| Effective length<br>(mm)              | 1120 |
| Effective length (in)                 | 44.1 |
| h = Height (mm)                       | 3.5  |
| h = Height (in)                       | 0.14 |
| Width (mm)                            | 23.4 |
| Width (in)                            | 0.92 |
| w = Distance<br>between teeth<br>(mm) | 2.3  |
| w = Distance<br>between teeth (in)    | 0.09 |