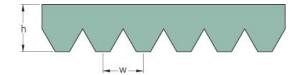

## PHG 20PJ1010

| No. of ribs                           | 20   |
|---------------------------------------|------|
| Effective length<br>(mm)              | 1010 |
| Effective length (in)                 | 39.8 |
| h = Height (mm)                       | 3.5  |
| h = Height (in)                       | 0.14 |
| Width (mm)                            | 46.8 |
| Width (in)                            | 1.84 |
| w = Distance<br>between teeth<br>(mm) | 2.3  |
| w = Distance<br>between teeth (in)    | 0.09 |