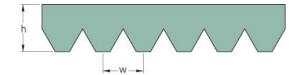

## PHG 16PJ910

|                       | 16   |
|-----------------------|------|
| No. of ribs           | 10   |
| Effective length      | 910  |
| (mm)                  |      |
| Effective length (in) | 35.8 |
| h = Height (mm)       | 3.5  |
| h = Height (in)       | 0.14 |
| Width (mm)            | 37.4 |
| Width (in)            | 1.47 |
| w = Distance          | 2.3  |
| between teeth         |      |
| (mm)                  |      |
| w = Distance          | 0.09 |
| between teeth (in)    |      |