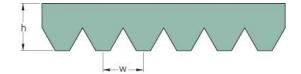

## PHG 10PJ830

| No. of ribs           | 10   |
|-----------------------|------|
| Effective length      | 830  |
| (mm)                  |      |
| Effective length (in) | 32.7 |
| h = Height (mm)       | 3.5  |
| h = Height (in)       | 0.14 |
| Width (mm)            | 23.4 |
| Width (in)            | 0.92 |
| w = Distance          | 2.3  |
| between teeth         |      |
| (mm)                  |      |
| w = Distance          | 0.09 |
| between teeth (in)    |      |