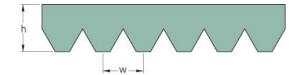

## PHG 16PJ660

| No. of ribs           | 16   |
|-----------------------|------|
| Effective length      | 660  |
| (mm)                  |      |
| Effective length (in) | 26   |
| h = Height (mm)       | 3.5  |
| h = Height (in)       | 0.14 |
| Width (mm)            | 37.4 |
| Width (in)            | 1.47 |
| w = Distance          | 2.3  |
| between teeth         |      |
| (mm)                  |      |
| w = Distance          | 0.09 |
| between teeth (in)    |      |
|                       |      |