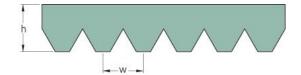

## PHG 10PJ580

| No. of ribs           | 10   |
|-----------------------|------|
| Effective length      | 580  |
| (mm)                  |      |
| Effective length (in) | 22.8 |
| h = Height (mm)       | 3.5  |
| h = Height (in)       | 0.14 |
| Width (mm)            | 23.4 |
| Width (in)            | 0.92 |
| w = Distance          | 2.3  |
| between teeth         |      |
| (mm)                  |      |
| w = Distance          | 0.09 |
| between teeth (in)    |      |