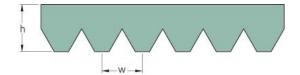

## PHG 20PJ540

| No. of ribs                           | 20   |
|---------------------------------------|------|
| Effective length<br>(mm)              | 540  |
| Effective length (in)                 | 21.3 |
| h = Height (mm)                       | 3.5  |
| h = Height (in)                       | 0.14 |
| Width (mm)                            | 46.8 |
| Width (in)                            | 1.84 |
| w = Distance<br>between teeth<br>(mm) | 2.3  |
| w = Distance<br>between teeth (in)    | 0.09 |