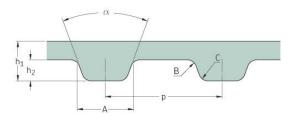

## PHG 316-XL-S1800

| No. of teeth      | 158    |
|-------------------|--------|
| Pitch length (in) | 31.6   |
| Pitch length (mm) | 802.64 |
| h1 = Height (mm)  | 2.3    |
| h = Height (in)   | 0.09   |
| Width (mm)        | 457.2  |
| Width (in)        | 18     |
| Sleeve (Y/N)      | Y      |