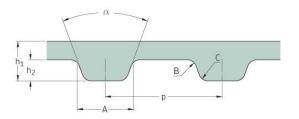

## PHG 280-XL-S1800

| No. of teeth      | 140   |
|-------------------|-------|
|                   | 28    |
| Pitch length (in) | 20    |
| Pitch length (mm) | 711.2 |
|                   |       |
| h1 = Height (mm)  | 2.3   |
| h = Height (in)   | 0.09  |
|                   | ,     |
| Width (mm)        | 457.2 |
| \Alidth (in)      | 18    |
| Width (in)        | 10    |
| Sleeve (Y/N)      | Y     |
|                   |       |