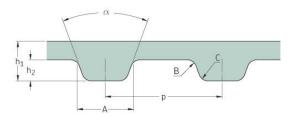

## PHG 208-XL-S1800

| No. of teeth      | 104    |
|-------------------|--------|
| Pitch length (in) | 20.8   |
| Pitch length (mm) | 528.32 |
| h1 = Height (mm)  | 2.3    |
| h = Height (in)   | 0.09   |
| Width (mm)        | 457.2  |
| Width (in)        | 18     |
| Sleeve (Y/N)      | Y      |