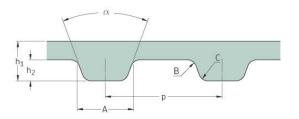

## PHG 206-XL-S1800

| No. of teeth      | 103    |
|-------------------|--------|
| Pitch length (in) | 20.6   |
| Pitch length (mm) | 523.24 |
| h1 = Height (mm)  | 2.3    |
| h = Height (in)   | 0.09   |
| Width (mm)        | 457.2  |
| Width (in)        | 18     |
| Sleeve (Y/N)      | Y      |