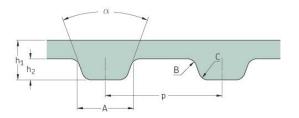

## PHG 142-XL-S1800

| No. of teeth      | 71     |
|-------------------|--------|
| Pitch length (in) | 14.2   |
| Pitch length (mm) | 360.68 |
| h1 = Height (mm)  | 2.3    |
| h = Height (in)   | 0.09   |
| Width (mm)        | 457.2  |
| Width (in)        | 18     |
| Sleeve (Y/N)      | Y      |