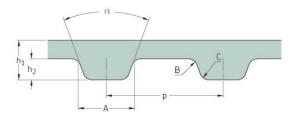

## PHG 630-XL-025

| No. of teeth                          | 315    |
|---------------------------------------|--------|
|                                       | (2     |
| Pitch length (in)                     | 63     |
| Ditable and (mana)                    | 1600.2 |
| Pitch length (mm)                     | 1000.2 |
| h1 = Height (mm)                      | 23     |
| III – Height (IIIII)                  | 2.5    |
| h = Height (in)                       | 0.09   |
| · · ·                                 |        |
| Width (mm)                            | 6.35   |
| • • •                                 | 0.05   |
| Width (in)                            | 0.25   |
| · · ·                                 | N      |
| Sleeve (Y/N)                          | Ν      |
| · · · · · · · · · · · · · · · · · · · |        |