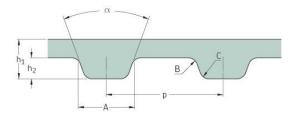

## PHG 612-XL-025

| No. of teeth      | 306     |
|-------------------|---------|
| Pitch length (in) | 61.2    |
| Pitch length (mm) | 1554.48 |
| h1 = Height (mm)  | 2.3     |
| h = Height (in)   | 0.09    |
| Width (mm)        | 6.35    |
| Width (in)        | 0.25    |
| Sleeve (Y/N)      | N       |