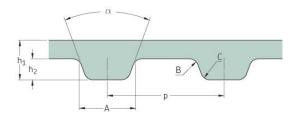

## PHG 450-XL-025

| No. of teeth      | 225  |
|-------------------|------|
| Pitch length (in) | 45   |
| Pitch length (mm) | 1143 |
| h1 = Height (mm)  | 2.3  |
| h = Height (in)   | 0.09 |
| Width (mm)        | 6.35 |
| Width (in)        | 0.25 |
| Sleeve (Y/N)      | N    |