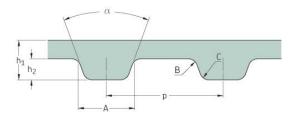

## PHG 380-XL-025

| No. of teeth           | 190   |
|------------------------|-------|
|                        | 20    |
| Pitch length (in)      | 38    |
| Ditable and the (mana) | 965.2 |
| Pitch length (mm)      | 905.2 |
| h1 = Height (mm)       | 2.3   |
| III – Height (IIIII)   |       |
| h = Height (in)        | 0.09  |
|                        |       |
| Width (mm)             | 6.35  |
| • • • •                | 0.25  |
| Width (in)             | 0.25  |
|                        | N     |
| Sleeve (Y/N)           | 1N    |
|                        |       |