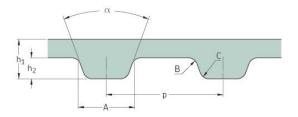

## PHG 236-XL-025

| No. of teeth      | 118    |
|-------------------|--------|
| Pitch length (in) | 23.6   |
| Pitch length (mm) | 599.44 |
| h1 = Height (mm)  | 2.3    |
| h = Height (in)   | 0.09   |
| Width (mm)        | 6.35   |
| Width (in)        | 0.25   |
| Sleeve (Y/N)      | N      |