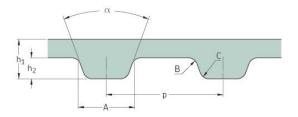

## PHG 234-XL-025

| No. of teeth      | 117    |
|-------------------|--------|
| Pitch length (in) | 23.4   |
| Pitch length (mm) | 594.36 |
| h1 = Height (mm)  | 2.3    |
| h = Height (in)   | 0.09   |
| Width (mm)        | 6.35   |
| Width (in)        | 0.25   |
| Sleeve (Y/N)      | N      |