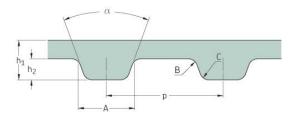

## PHG 720-XL-031

|                   | <b>A</b> ( <b>A</b> |
|-------------------|---------------------|
| No. of teeth      | 360                 |
| Pitch length (in) | 72                  |
| Them lenger (iii) |                     |
| Pitch length (mm) | 1828.8              |
| h1 = Height (mm)  | 2.3                 |
| <b>.</b>          |                     |
| h = Height (in)   | 0.09                |
| Width (mm)        | 7.87                |
| ,                 |                     |
| Width (in)        | 0.31                |
|                   | N                   |
| Sleeve (Y/N)      | IN                  |