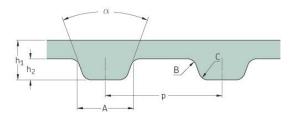

## PHG 460-XL-031

| No. of teeth      | 230    |
|-------------------|--------|
| Pitch length (in) | 46     |
| Pitch length (mm) | 1168.4 |
| h1 = Height (mm)  | 2.3    |
| h = Height (in)   | 0.09   |
| Width (mm)        | 7.87   |
| Width (in)        | 0.31   |
| Sleeve (Y/N)      | N      |