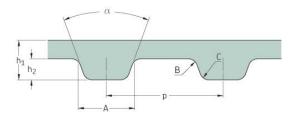

## PHG 380-XL-S800

| No. of teeth       | 190                   |
|--------------------|-----------------------|
| Pitch length (in)  | 38                    |
| Fitch length (iii) | 50                    |
| Pitch length (mm)  | 965.2                 |
|                    | 2.3                   |
| h1 = Height (mm)   | 2.3                   |
| h = Height (in)    | 0.09                  |
| •••••              | <b>A</b> (A) <b>A</b> |
| Width (mm)         | 203.2                 |
| Width (in)         | 8                     |
|                    |                       |
| Sleeve (Y/N)       | Y                     |
|                    |                       |