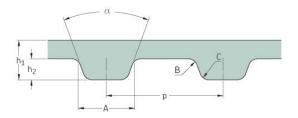

## PHG 230-XL-037

| No. of teeth      | 115   |
|-------------------|-------|
| Pitch length (in) | 23    |
| Pitch length (mm) | 584.2 |
| h1 = Height (mm)  | 2.3   |
| h = Height (in)   | 0.09  |
| Width (mm)        | 9.4   |
| Width (in)        | 0.37  |
| Sleeve (Y/N)      | N     |