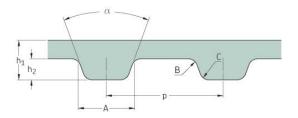

## PHG 230-XL-031

| No. of teeth      | 115   |
|-------------------|-------|
| Ditch longth (in) | 23    |
| Pitch length (in) | 23    |
| Pitch length (mm) | 584.2 |
| • · · ·           | 2.3   |
| h1 = Height (mm)  | 2.3   |
| h = Height (in)   | 0.09  |
|                   |       |
| Width (mm)        | 7.87  |
| Width (in)        | 0.31  |
|                   | 0.51  |
| Sleeve (Y/N)      | N     |
| \ / · · /         |       |