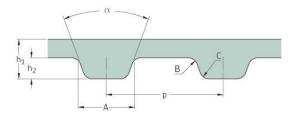

## PHG 214-XL-037

| Número de dentes              | 107    |
|-------------------------------|--------|
| Comprimento<br>primitivo (in) | 21.4   |
| Comprimento<br>primitivo (mm) | 543.56 |
| h1 = Height (mm)              | 2.3    |
| h = Height (in)               | 0.09   |
| Largura (mm)                  | 9.4    |
| Width (in)                    | 0.37   |
| Casquilho (Y/N)               | N      |
|                               |        |