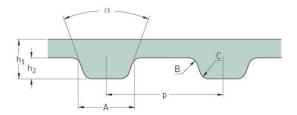

## PHG 188-XL-031

| Número de dentes              | 94     |
|-------------------------------|--------|
| Comprimento<br>primitivo (in) | 18.8   |
| Comprimento<br>primitivo (mm) | 477.52 |
| h1 = Height (mm)              | 2.3    |
| h = Height (in)               | 0.09   |
| Largura (mm)                  | 7.87   |
| Width (in)                    | 0.31   |
| Casquilho (Y/N)               | N      |
|                               |        |