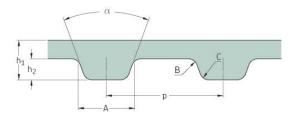

## PHG 164-XL-037

| No. of teeth      | 82     |
|-------------------|--------|
| Pitch length (in) | 16.4   |
| Pitch length (mm) | 416.56 |
| h1 = Height (mm)  | 2.3    |
| h = Height (in)   | 0.09   |
| Width (mm)        | 9.4    |
| Width (in)        | 0.37   |
| Sleeve (Y/N)      | N      |