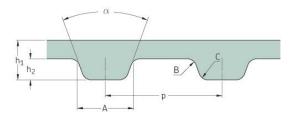

## PHG 162-XL-031

|                   | 01     |
|-------------------|--------|
| No. of teeth      | 81     |
| Pitch length (in) | 16.2   |
| Pitch length (mm) | 411.48 |
| h1 = Height (mm)  | 2.3    |
| h = Height (in)   | 0.09   |
| Width (mm)        | 7.87   |
| Width (in)        | 0.31   |
| Sleeve (Y/N)      | N      |