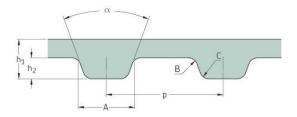

## PHG 136-XL-037

| No. of teeth      | 68     |
|-------------------|--------|
| Pitch length (in) | 13.6   |
| Pitch length (mm) | 345.44 |
| h1 = Height (mm)  | 2.3    |
| h = Height (in)   | 0.09   |
| Width (mm)        | 9.4    |
| Width (in)        | 0.37   |
| Sleeve (Y/N)      | N      |