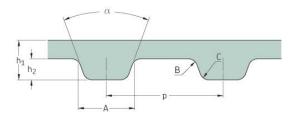

## PHG 102-XL-037

| ,                               | ,      |
|---------------------------------|--------|
| No. of teeth                    | 51     |
|                                 | 10.2   |
| Pitch length (in)               | 10.2   |
| Ditab langth (mana)             | 259.08 |
| Pitch length (mm)               | 259.08 |
| h1 = Height (mm)                | 2.3    |
| $\Pi I = \Pi eigni (\Pi \Pi I)$ |        |
| h = Height (in)                 | 0.09   |
| • • • •                         |        |
| Width (mm)                      | 9.4    |
|                                 | 0.37   |
| Width (in)                      | 0.57   |
|                                 | Ν      |
| Sleeve (Y/N)                    | 11     |