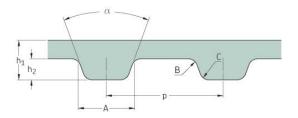

Belts Timing XL

## PHG 98-XL-S800



| No. of teeth      | 49     |
|-------------------|--------|
| Pitch length (in) | 9.8    |
| Pitch length (mm) | 248.92 |
| h1 = Height (mm)  | 2.3    |
| h = Height (in)   | 0.09   |
| Width (mm)        | 203.2  |
| Width (in)        | 8      |
| Sleeve (Y/N)      | Y      |

 ® SKF is a registered trademark of the SKF Group
© SKF Group 2012
The contents of this publication are the copyright of the publisher and may not be reproduced (even extracts) unless prior written permission is granted. Every care has been taken to ensure the accuracy of the information contained in this publication but no liability can be accepted for any loss or damage whether direct, indirect or consequential arising out of the use of the information contained herein.