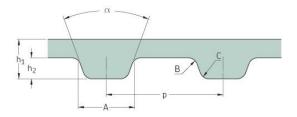

## PHG 82-XL-031

| No. of teeth      | 41     |
|-------------------|--------|
| Pitch length (in) | 8.2    |
| Pitch length (mm) | 208.28 |
| h1 = Height (mm)  | 2.3    |
| h = Height (in)   | 0.09   |
| Width (mm)        | 7.87   |
| Width (in)        | 0.31   |
| Sleeve (Y/N)      | N      |