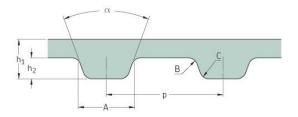

## PHG 60-XL-S800

| No. of teeth      | 30    |
|-------------------|-------|
| Pitch length (in) | 6     |
| Pitch length (mm) | 152.4 |
| h1 = Height (mm)  | 2.3   |
| h = Height (in)   | 0.09  |
| Width (mm)        | 203.2 |
| Width (in)        | 8     |
| Sleeve (Y/N)      | Y     |