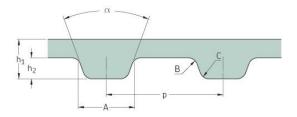

## PHG 44-XL-031

| ,                    | -,     |
|----------------------|--------|
| No. of teeth         | 22     |
| St. 1 1              | 4.4    |
| Pitch length (in)    | 4.4    |
| Pitch length (mm)    | 111.76 |
| Fitch length (iiiii) | 111.70 |
| h1 = Height (mm)     | 2.3    |
| <b>.</b>             | 0.00   |
| h = Height (in)      | 0.09   |
| Midth (mm)           | 7.87   |
| Width (mm)           | 7.87   |
| Width (in)           | 0.31   |
| · · ·                |        |
| Sleeve (Y/N)         | Ν      |
|                      |        |