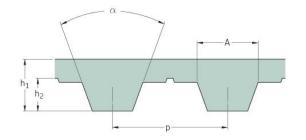

## PHG T5-3750-S450

| No. of teeth      | 750    |
|-------------------|--------|
| Pitch length (in) | 147.64 |
| Pitch length (mm) | 3750   |
| h1 = Height (mm)  | 2.2    |
| Width (mm)        | 450    |
| Sleeve (Y/N)      | Y      |