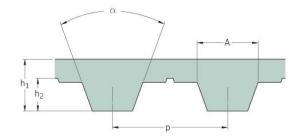

## PHG T5-2160-S450

| No. of teeth      | 432   |
|-------------------|-------|
| Pitch length (in) | 85.04 |
| Pitch length (mm) | 2160  |
| h1 = Height (mm)  | 2.2   |
| Width (mm)        | 450   |
| Sleeve (Y/N)      | Y     |