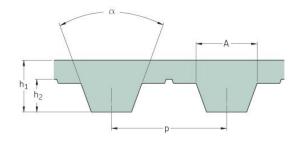

## PHG T5-1900-S450

| No. of teeth      | 380  |
|-------------------|------|
| Pitch length (in) | 74.8 |
| Pitch length (mm) | 1900 |
| h1 = Height (mm)  | 2.2  |
| Width (mm)        | 450  |
| Sleeve (Y/N)      | Y    |