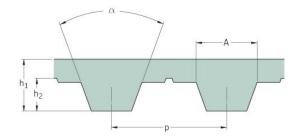

## PHG T5-1880-S450

| No. of teeth      | 376   |
|-------------------|-------|
| Pitch length (in) | 74.02 |
| Pitch length (mm) | 1880  |
| h1 = Height (mm)  | 2.2   |
| Width (mm)        | 450   |
| Sleeve (Y/N)      | Y     |