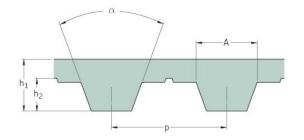

## PHG T5-1390-S450

| No. of teeth      | 278   |
|-------------------|-------|
| Pitch length (in) | 54.72 |
| Pitch length (mm) | 1390  |
| h1 = Height (mm)  | 2.2   |
| Width (mm)        | 450   |
| Sleeve (Y/N)      | Y     |