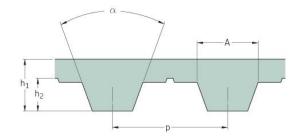

## PHG T5-1215-S150

| No. of teeth      | 243   |
|-------------------|-------|
| Pitch length (in) | 47.83 |
| Pitch length (mm) | 1215  |
| h1 = Height (mm)  | 2.2   |
| Width (mm)        | 150   |
| Sleeve (Y/N)      | Y     |