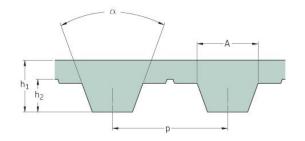

## PHG T5-1140-S450

| No. of teeth      | 228   |
|-------------------|-------|
| Pitch length (in) | 44.88 |
| Pitch length (mm) | 1140  |
| h1 = Height (mm)  | 2.2   |
| Width (mm)        | 450   |
| Sleeve (Y/N)      | Y     |