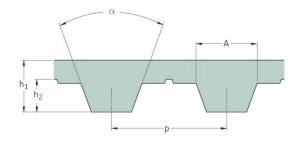

## PHG T5-1020-S450

| No. of teeth      | 204   |
|-------------------|-------|
| Pitch length (in) | 40.16 |
| Pitch length (mm) | 1020  |
| h1 = Height (mm)  | 2.2   |
| Width (mm)        | 450   |
| Sleeve (Y/N)      | Y     |