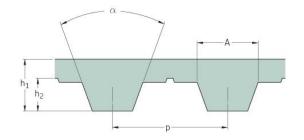

## PHG T5-780-S150

| No. of teeth      | 156   |
|-------------------|-------|
| Pitch length (in) | 30.71 |
| Pitch length (mm) | 780   |
| h1 = Height (mm)  | 2.2   |
| Width (mm)        | 150   |
| Sleeve (Y/N)      | Y     |