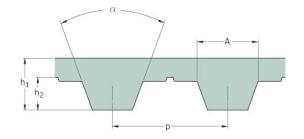

## PHG T5-725-S450

| No. of teeth      | 145   |
|-------------------|-------|
| Pitch length (in) | 28.54 |
| Pitch length (mm) | 725   |
| h1 = Height (mm)  | 2.2   |
| Width (mm)        | 450   |
| Sleeve (Y/N)      | Y     |