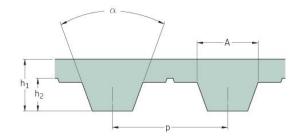

## PHG T5-630-S150

| No. of teeth      | 126  |
|-------------------|------|
| Pitch length (in) | 24.8 |
| Pitch length (mm) | 630  |
| h1 = Height (mm)  | 2.2  |
| Width (mm)        | 150  |
| Sleeve (Y/N)      | Y    |