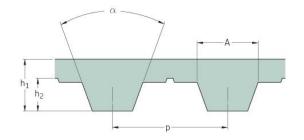

## PHG T5-620-S200

| No. of teeth      | 124   |
|-------------------|-------|
| Pitch length (in) | 24.41 |
| Pitch length (mm) | 620   |
| h1 = Height (mm)  | 2.2   |
| Width (mm)        | 200   |
| Sleeve (Y/N)      | Y     |