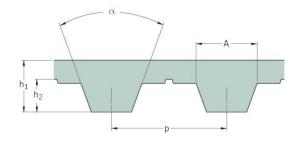

## PHG T5-600-S150

| No. of teeth      | 120   |
|-------------------|-------|
| Pitch length (in) | 23.62 |
| Pitch length (mm) | 600   |
| h1 = Height (mm)  | 2.2   |
| Width (mm)        | 150   |
| Sleeve (Y/N)      | Y     |