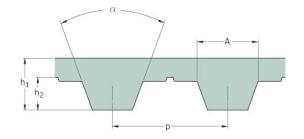

## PHG T5-525-S200

| No. of teeth      | 105   |
|-------------------|-------|
| Pitch length (in) | 20.67 |
| Pitch length (mm) | 525   |
| h1 = Height (mm)  | 2.2   |
| Width (mm)        | 200   |
| Sleeve (Y/N)      | Y     |